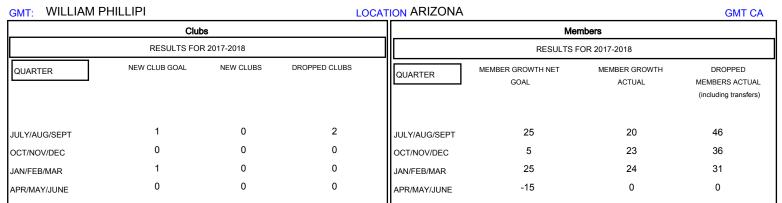

## District 21 A

Results as of: 02/28/2018

| DROPPED CLUBS: 2  DROPPED MEMBERS |     | 18 CLUBS OF 34 ADDED 1 OR MORE NEW MEMBERS | GENDER DISTRIBUTION  MALE 374 (57.27%)  FEMALE 279 (42.73%)  Women Percentage Fiscal Year Goal: 43% |     |
|-----------------------------------|-----|--------------------------------------------|-----------------------------------------------------------------------------------------------------|-----|
| DECEASED                          | 12  | CLICK HERE FOR CUMULATIVE  MEMBERSHIP DATA | TOTAL FAMILY UNIT MEMBERS                                                                           | 171 |
| CLUB CANCELLED                    | 0   |                                            | FAMILY MEMBERS DAVING UNIE                                                                          | 86  |
| OTHER                             | 101 |                                            | FAMILY MEMBERS PAYING HALF DUES                                                                     | 00  |
| TOTAL                             | 113 |                                            |                                                                                                     |     |