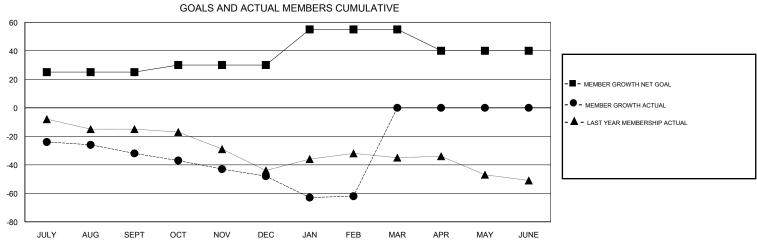

## District 21 A

Results as of: 02/28/2018

| DROPPED CLUBS: 2  DROPPED MEMBERS |     | 18 CLUBS OF 34 ADDED 1 OR MORE NEW MEMBERS | GENDER DISTRIBUTION  MALE 374 (57.27%)  FEMALE 279 (42.73%)  Women Percentage Fiscal Year Goal: 43% |     |
|-----------------------------------|-----|--------------------------------------------|-----------------------------------------------------------------------------------------------------|-----|
| DECEASED                          | 12  | CLICK HERE FOR CUMULATIVE  MEMBERSHIP DATA | TOTAL FAMILY UNIT MEMBERS                                                                           | 171 |
| CLUB CANCELLED                    | 0   |                                            | FAMILY MEMBERS DAVING UNIE                                                                          | 86  |
| OTHER                             | 101 |                                            | FAMILY MEMBERS PAYING HALF DUES                                                                     | 00  |
| TOTAL                             | 113 |                                            |                                                                                                     |     |